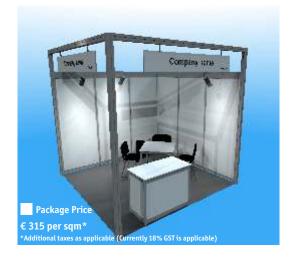

#### **Adarsh Verma**

Project Director Tel.: +91 (0)124 4544 507 VermaA@md-india.com

| .3<br>Name           |                                                                   | dministration                                                                           | contact detai                               |                                  |                                                                       | M<br>F                              |  |
|----------------------|-------------------------------------------------------------------|-----------------------------------------------------------------------------------------|---------------------------------------------|----------------------------------|-----------------------------------------------------------------------|-------------------------------------|--|
| INAIIIC              |                                                                   |                                                                                         |                                             |                                  |                                                                       |                                     |  |
| Desig                | nation                                                            |                                                                                         |                                             |                                  |                                                                       |                                     |  |
| Mobil                | e                                                                 |                                                                                         |                                             |                                  |                                                                       |                                     |  |
| E-Mai                | 1                                                                 |                                                                                         |                                             |                                  |                                                                       |                                     |  |
| )                    |                                                                   | n for stand :                                                                           | cnaco                                       |                                  |                                                                       |                                     |  |
| <u> </u>             | The following det                                                 | tails under 2.1, 2.2, not be regarded as a                                              | , 2.3 and 2.4 can                           |                                  | ninto                                                                 | account where                       |  |
| Are                  | ea in m² approx                                                   | Width in                                                                                | metres                                      | De                               | pth i                                                                 | n metres                            |  |
|                      |                                                                   | min.                                                                                    | max.                                        | min.                             |                                                                       | max.                                |  |
|                      |                                                                   |                                                                                         |                                             |                                  |                                                                       |                                     |  |
| .1                   | Stand space i                                                     | nside exhibiti                                                                          | on hall (bootl                              | h no.)                           |                                                                       |                                     |  |
|                      | Space without s<br>Raw space only -                               | A                                                                                       | € 295 per sqm* Additional taxes as applicab |                                  |                                                                       |                                     |  |
|                      |                                                                   | ht limit bare space                                                                     |                                             | (1                               | (Price for space only)                                                |                                     |  |
|                      | Space including<br>Details for furnis                             | Basic Package (Sh<br>stand fitting – Min<br>shing and design (f<br>n allowed in shell s | imum size 9m²<br>form C)                    | S                                | € 315 per sqm*<br>Stand construction<br>Additional taxes as applicabl |                                     |  |
|                      | Space including                                                   | Premium Package<br>stand fitting – Minir<br>shing and design (f                         | num size 18m² (2/3 sio                      | de open only) S                  | € 345 per sqm* Stand construction Additional taxes as applicab        |                                     |  |
| Surc                 | harges                                                            |                                                                                         |                                             |                                  |                                                                       |                                     |  |
|                      | Corner stand –                                                    | 2 sides open                                                                            |                                             | •                                | 12                                                                    | per sqm*                            |  |
|                      | End of block – 3                                                  | sides open                                                                              |                                             | •                                | € 18 per sqm*                                                         |                                     |  |
|                      | Island site – 4 si                                                | des open                                                                                |                                             | •                                | 24                                                                    | per sqm*                            |  |
|                      | We request custor                                                 | mized stand constr                                                                      | uction proposal i                           | instead of st                    | anda                                                                  | rd construction                     |  |
| .2                   | Registration                                                      | fee                                                                                     |                                             | •                                | 410                                                                   | *                                   |  |
| 2.3                  | Start-up Pack                                                     | kage (FTR4H)                                                                            |                                             | •                                | 530                                                                   | )*                                  |  |
| 2.4 Co-exhibitor fee |                                                                   |                                                                                         |                                             |                                  |                                                                       | )*                                  |  |
| Addi                 | tional taxes as ap                                                | plicable (Current                                                                       | ly 18% GST is ap                            | plicable)                        |                                                                       |                                     |  |
| Terms                | of payment: 100                                                   | % before 30 <sup>th</sup> Nov                                                           | ember 2025                                  |                                  |                                                                       |                                     |  |
| 2.5                  | Management                                                        | fees (Applicable o                                                                      | on Bare Space only                          | )                                |                                                                       |                                     |  |
| sqm*                 | tractors other than<br>+ taxes for on-site<br>to be obtained from | the official contract<br>co-ordination, design                                          | gn approval and co                          | ed to pay a ma<br>onstruction de | inage<br>ebris                                                        | ment fee of €8,<br>disposal (furthe |  |